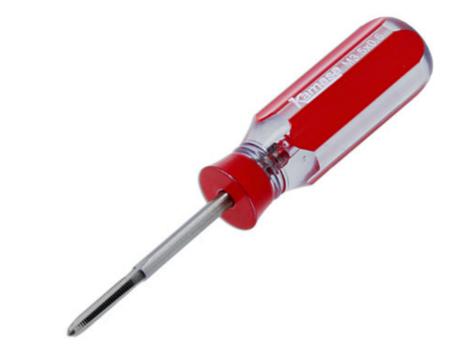

## Re-Threader 3.5mm x 0.6mm

A re-threading tool for cleaning and re-cutting damaged or malformed threads. Manufactured from GCR15 steel, with precision ground threads, and ideal for use on electrical socket boxes etc. Suitable for use by electricians and ideal for DIY.

## **Additional Information**

- For cleaning & reforming damaged threads.
- Length: 114mm. Thread size: M3.5 x 0.56.
- · Manufactured from GCR15 steel with precision ground threads.
- PVC (Polyvinyl chloride) handle.
- · Ideal for electrical boxes & similar areas.