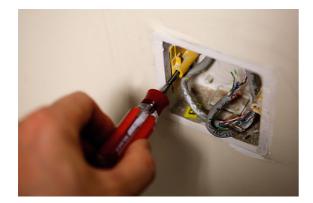

## Re-Threader 3.5mm x 0.6mm

A re-threading tool for cleaning and re-cutting damaged or malformed threads. Manufactured from GCR15 steel, with precision ground threads, and ideal for use on electrical socket boxes etc. Suitable for use by electricians and ideal for DIY.

## **Additional Information**

- For cleaning & reforming damaged threads.
- Length: 114mm. Thread size: M3.5 x 0.56.
- · Manufactured from GCR15 steel with precision ground threads.
- PVC (Polyvinyl chloride) handle.
- · Ideal for electrical boxes & similar areas.